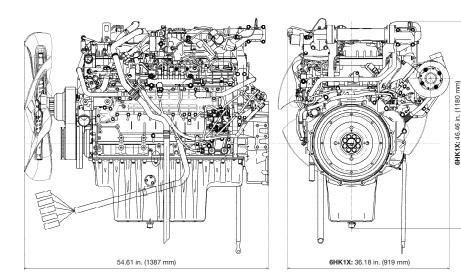

#### Standard

- Emission Control Device, maintenance free
- Flywheel housings: SAE #2
- DOC & SCR
- Other emission-reducing features, including Cooled EGR, Wastegate Turbocharger
- High pressure Common Rail and Direct Injection
- Electric & self-priming fuel lift pump
- Glow plug starting aid
- Dry/replaceable cylinder liners
- 5-year / 5,000-hour warranty
- 500-hour oil drain & service interval