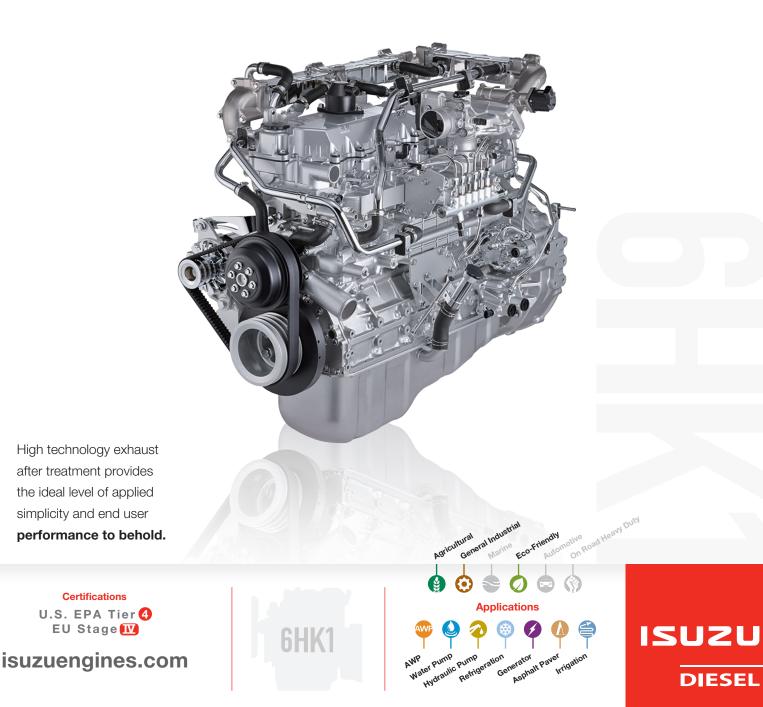

# BEAUTY FOR THE BEHOLDER (behold)

#### Standard

- Emission Control Device, maintenance free
- Flywheel housings: SAE #2
- DOC & SCR
- Other emission-reducing features, including Cooled EGR, Wastegate Turbocharger
- High pressure Common Rail and Direct Injection
- Electric & self-priming fuel lift pump
- Glow plug starting aid
- Dry/replaceable cylinder liners
- 5-year / 5,000-hour warranty
- 500-hour oil drain & service interval

#### Available Options

- Side or bottom drain oil pan
- SAE B Gear Case PTO
- Cooling packages
- Air cleaners
- Meter board and wire harness
- Engine mounting
- Weather and sound-proofing enclosure
- DEF System