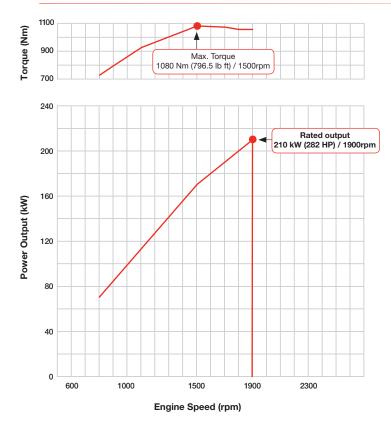

Dependable Power | 282 HP (210 KW) @ 1900 RPM (variable speed)

#### Performance

**Engine Performance Curves** 